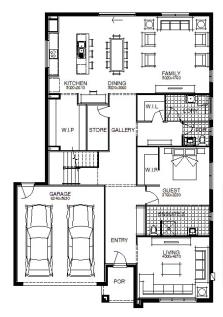

### Crestwood 41\_385

CATALINA

### **PACKAGE INCLUSIONS:**

- Generous Site & Footing Costs
- Developer & Council requirements
- Floor coverings to entire house
- Blinds to windows & doors throughout
- Ducted reverse cycle heating & cooling
- Quality laundry & Kitchen joinery with overhead cupboards
- Stone benchtops to Kitchen & Vanities
- And much More!