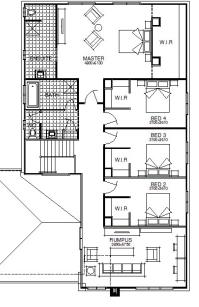

### Crestwood 41\_385

CATALINA

### **PACKAGE INCLUSIONS:**

- Generous Site & Footing Costs
- Developer & Council requirements
- Floor coverings to entire house
- Blinds to windows & doors throughout
- Ducted reverse cycle heating & cooling
- Quality laundry & Kitchen joinery with overhead cupboards
- Stone benchtops to Kitchen & Vanities
- And much More!